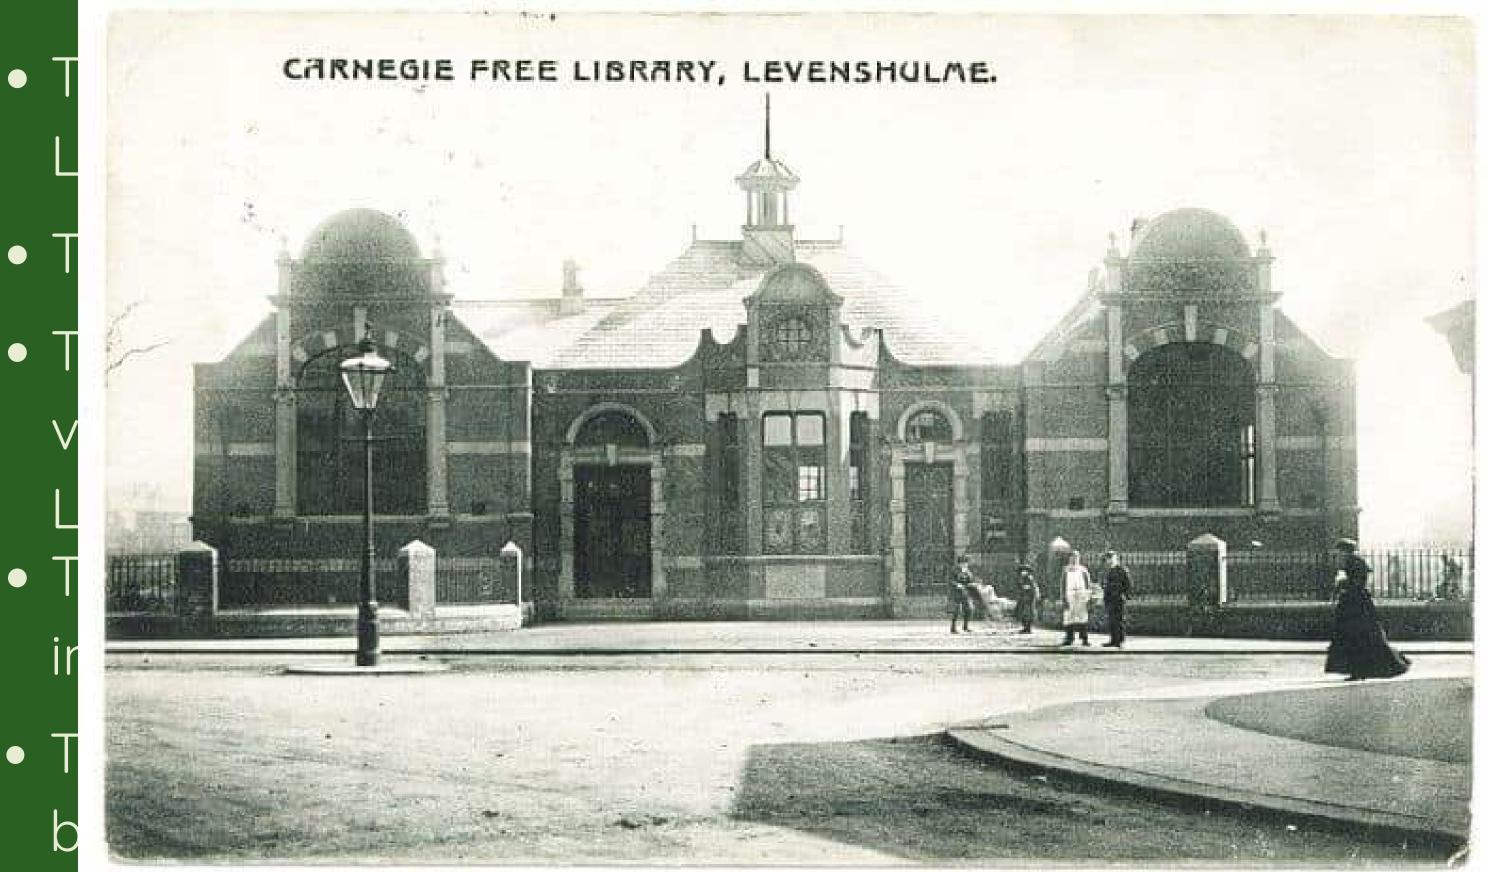

# Annual Report

2022-2023

gifted by andrew candrey in agoy

gifted by andrew candrew in carnegie in 1904

STREET, STREET

earmarked for closure by Manchester City Council

gifted by andrew candrew in carnegie in 1904 earmarked for closure by Manchester City Council

# community protests in 2013

gifted by andrew carnegie in 1904 earmarked for closure by Manchester City Council

building closed in 2016, falling into disrepair

# community protests in 2013

gifted by andrew carnegie in 1904 earmarked for closure by Manchester City Council

building closed in 2016, falling into disrepair LOL CIO Formed and hsing building by 2018